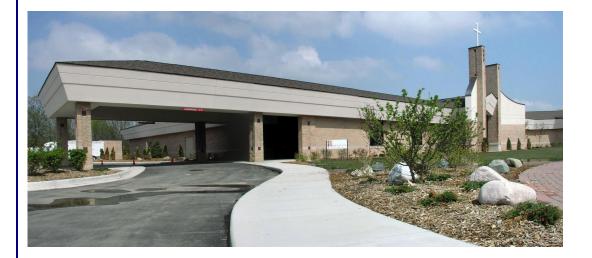

## **Project Description**

The Trinity Presbyterian Church project consisted of a large building addition of the end of the existing church in Superior Township. The addition contained a new worship / gathering area along with new church offices. A small parking lot along with a new covered drop-off area was included in the addition. Because of the building addition, Boss Engineering had to design an expanded septic system.