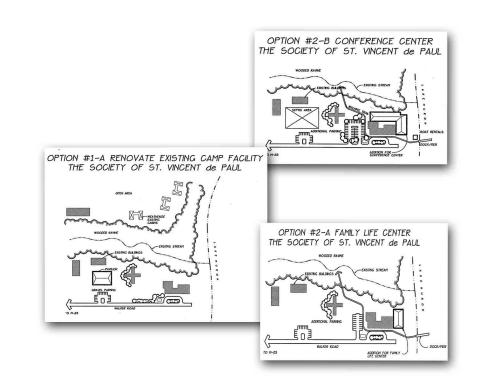

## **Project Description**

Landscape Architecture responsibilities included preparing review option sketches and a compare/contrast report for Camp Ozanam and Camp Stapleton located north of Port Huron, Michigan on Lake Huron. Option sketches included a primitive sport camp, agricultural/nature center, family life center, conference center and assisted living center. Some unique design elements within these options included tree house camping, equestrian show ring and handicapped beach access.