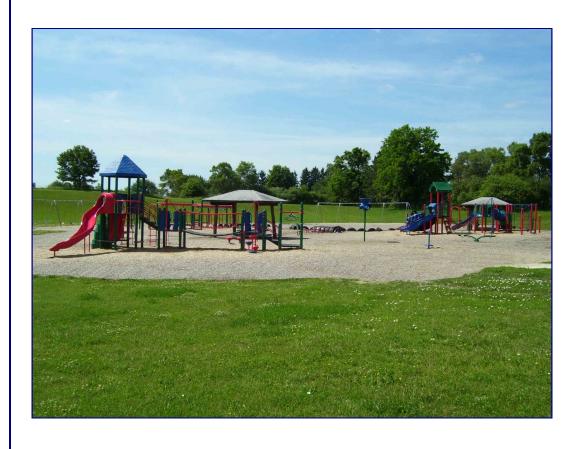

## **Project Description**

Boss Engineering was responsible for design and construction supervision of a new playground for a K through 4th grade school. The design incorporated separate structures for kindergarten through 2nd grade, and 3rd and 4th grade. Per the request of the students and staff, the design had to save and incorporate several existing features from the original playground system.