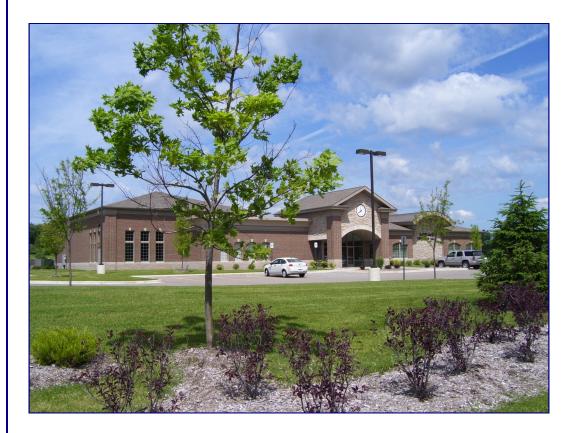

## Hartland Township Hall

Hartland Township, Livingston County

## **Project Description**

Boss Engineering performed site engineering design for a new 14,000 square foot Township Hall on Clark Road, north of M-59. Design included storm water management facilities, site grading, utilities, landscape and lighting photometrics design. Provided drawings and secured permits from the Livingston County Road Commission and Livingston County Drain Commission.