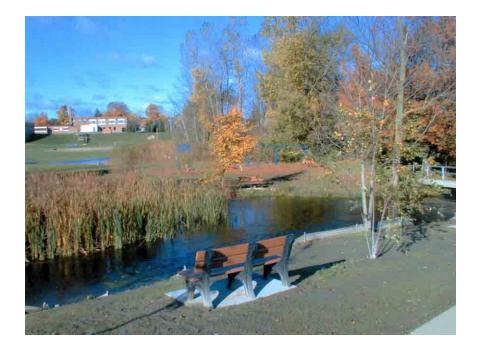

## **Project Description**

Landscape Architecture responsibilities included landscape design, and site design of a public park located in the City of Fenton, Michigan. The site design was centered around showcasing the adjacent Shiawassee River. A gazebo, benches, picnic tables and additional walks were added to attract users to the park. The park also included am existing bathroom building. The bridge crossing the river was also rebuilt and connects Bush Park with a larger park system.