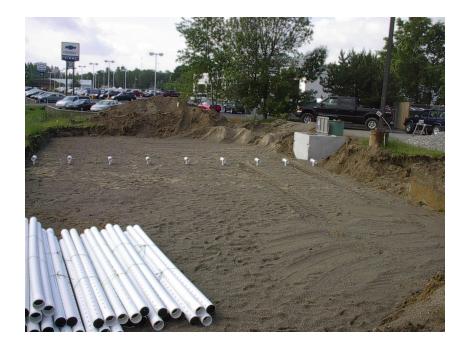

## **Project Description**

Designed and inspected the dual septic system design for the commercial plaza. In order to separate the high strength wastewater from the proposed food services within the complex from the general retail users, a separate septic system was designed for each of the specific uses. The food service system incorporated addition tankage and other system components that were necessary for the longevity of this type of use. The total site capacity was 10,000 gpd.